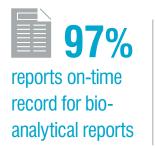

## >550,000 in vitro screening samples analyzed in 2017

2 weeks standard turnaround on QC data (72-hour and 48-hour turnaround availability by request)

Q<sup>2</sup> Solutions performed more than 58,000 in vitro screening assays in the past year and has a 98% ADME reports on-time record