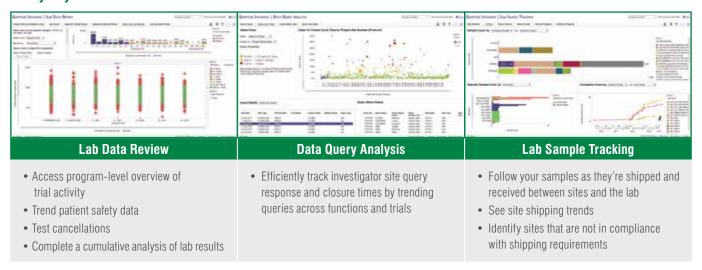

#### Get timely insights to better manage your clinical trials

Subject-level lab values over time, across an entire trial

Query rates, response rates and closure rates, evaluated across multiple criteria

Tests performed, alerts and cancellations – all in one place

Up-to-date sample location information, shipping patterns and sample integrity data in a single view